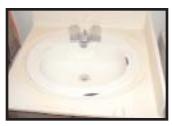

### **Cultured Marble Restoration**

Worn, Cracked, Scratched, Burned, cultured marble vanity tops can be completely restored. Our revolutionary *Euro-Satin*™ treatment makes old vanity tops look like the new solid surfaces that can cost ten times as much. An ugly, cracked, stained bowl can be replaced without removing the vanity top. The new bowl will never get cracks around the drain from aging like the old one. Your vanity tops will look great and be easy to maintain! Nothing Else Like It Anywhere, At Any Price! No Paint, No Spray, No Odors, and It's Ready To Use The Same Day!