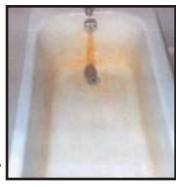

**PEELING PAINT** has become synonymous with **bathtub refinishing** since practically every bathtub painted in the last 25 years has peeled like a banana. Virtually all painted tubs, even the best of the best, finally peel! In addition, conventional bathtub coatings (paints) are extremely hazardous and flammable.

The immediate results of bathtub refinishing look pretty good, but when it starts to peel like this tub (bottom left) it looks worse than it did before it was painted!