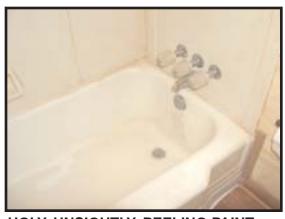

**UGLY, UNSIGHTLY, PEELING PAINT** 

A Better Solution! In the early 1970's professional bathtub refinishing started to become popular. Since the mid 1980's hundreds of would-be bathtub refinishers have sprung up worldwide. These would-be refinishers have been doing nothing more than painting bathtubs. The ongoing results have been DISASTROUS!

**PEELING PAINT** has become synonymous with **bathtub refinishing** since practically every bathtub painted in the last 25 years has peeled like a banana. Virtually all painted tubs, even the best of the best, finally peel! In addition, conventional bathtub coatings (paints) are extremely hazardous and flammable.